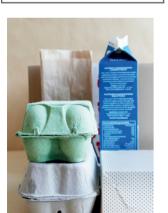

## CARDBOARD (KARTONKI)

#### For example

- · Milk and juice cartons
- Cardboard packages and boxes
- Paper bags •
- Pizza boxes
- Egg cartons •

No dirty or wet cardboard.

#### Rinse, flatten and pack the cartons within each other. twigs with other gardening waste.

Clean plastic to recycling, dirty to energy.