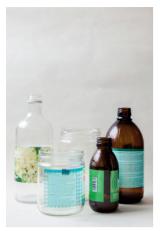

## **GLASS PACKAGING** (lasipakkaukset)

- Glass bottles
- Glass jars

No porcelain or light bulbs, they are mixed waste.

Take windows and sheet glass to eco-centres.

#### Glass is recycled into manufacturing of packaging glass.