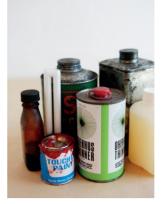

## HAZARDOUS WASTE (vaarallinen jäte)

#### For example

- Fluorescent tubes
- · Energy saving bulbs
- · Waste oil and oil filters
- Batteries and accumulators
- · Paints, glues and varnishes
- Solvents
- · Poisonous chemicals

Store hazardous waste in their original packaging.

Hazardous waste is processed safely by Fortum.