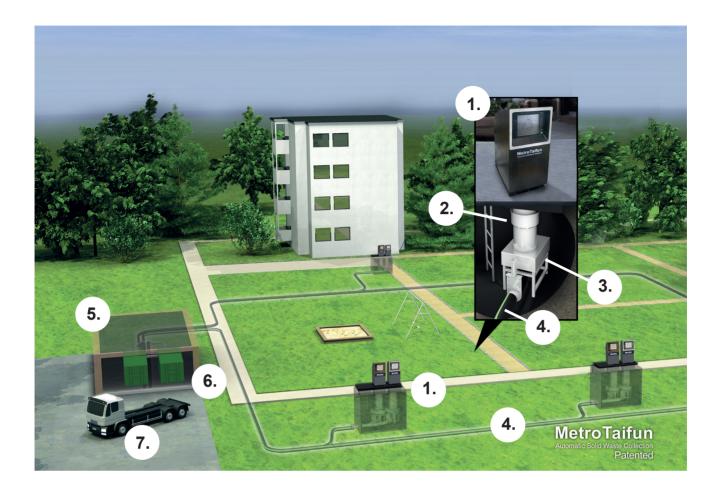

# The automatic waste collection - cool!

The automatic waste collection and pick up system works for 4 source separated waste sorts: **biowaste**, **mixed waste**, **paper** and **cardboard**.

Garbage bags are left to a collection point (1) with separate inlet for each waste sort. Some apartment buildings do have a shared inlet for paper and cardboard.

In the inlet waste falls into 300 I storage container (2) which is emptied automatically when full. Formator (3) reshapes the waste and feeds it to the pipe system.

Each waste sort is separately transported from the inlet via the underground pipe system using vacuum (4) to the waste pick up station (5).

The waste falls into the waste compactor (6), which presses and moves each waste category into the

Pirkanmaan Jätehuolto Oy Kelloportinkatu 1, 33100 Tampere https://pjhoy.fi/en/

separate container. The air flows into the filter where contaminants are removed.

The containers are transported by vehicles (7) to the waste treatment plants. In the future when Vuores area is completed, one container of mixed waste will be produced a day.

The waste pick up station is located next to the Virolainen housing area.